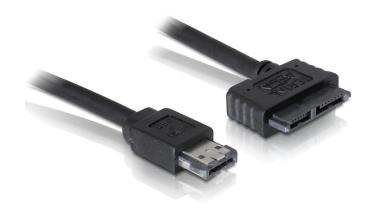

# Cable eSATAp > Slimline SATA13pin 1m

## Description

This Power Over eSATA cable enables you to connect your DVD drive with Slimline SATA interface to a free Power Over eSATA (eSATAp) port. The Power Over eSATA port combines eSATA and USB and enables the power supply via the integrated USB interface. Thus you do not require any additional power supply for this application.

## Images

Ref. 84414 EAN 4043619844142