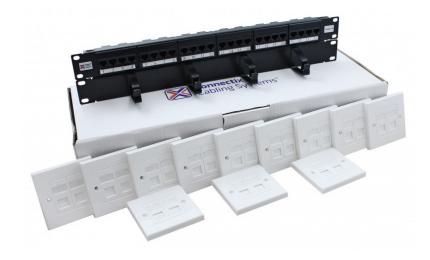

## **Network Contractor Packs**

This comprehensive kit comprises essential components designed to streamline and simplify network setups. Included are 1 x 24 Way Patch Panel, facilitating organised cable connections, alongside 12 x Single Gang Faceplates, each pre-loaded with 2 modules for convenient access points. Additionally, the pack features 1 x Cable Management Bar to ensure efficient cable organisation.