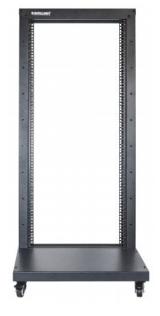

# 19" 2 Post Open Frame Rack

26U, Flatpacked, Black

Part No.: 714228

Intellinet 2 Post Open Frame Racks are an ideal solution for space-constrained or cost-conscious 19-inch rackmount purposes. Designed for networking applications in I.T. environments.

#### Features:

- For 19 in. rackmount applications
- Fast Installation
- Solid structure
- Numbered rackmount spaces
- Option to use levelling feet or castors
- Ships flatpacked
- Three-Year Warranty

#### General

• 19 in.

• Height: 26U

Color: Black RAL9005

#### **Dimensions**

- 602.7 (L) x 600 (W) x 1295.38 (H) [mm]
- 23.73 (L) x 23.62 (W) x 51 (H) [in]