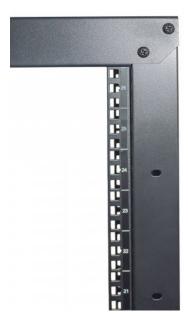

#### Features:

- For 19 in. rackmount applications
- Fast Installation
- Solid structure
- Numbered rackmount spaces
- Option to use levelling feet or castors
- Ships flatpacked
- Three-Year Warranty

#### General

• 19 in.

• Height: 26U

Color: Black RAL9005

#### **Dimensions**

- 602.7 (L) x 600 (W) x 1295.38 (H) [mm]
- 23.73 (L) x 23.62 (W) x 51 (H) [in]