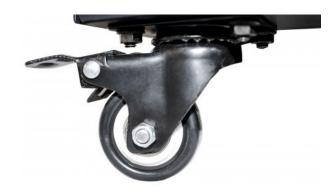

#### Features:

- For 19 in. rackmount applications
- Fast Installation
- Solid structure
- Numbered rackmount spaces
- Option to use levelling feet or castors
- Ships flatpacked
- Three-Year Warranty

### intellinet-network.com

- Flatpacked Two-Post Open-Frame Rack
- Four adjustable supporting feet (optional)
- Four castors (optional)
- Eight Cable-management hooks (optional)
- Assembly bolts, washers and nuts
- Assembly instructions