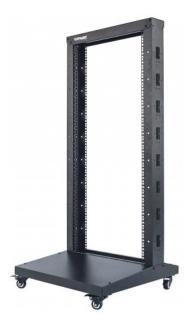

# 19" 2 Post Open Frame Rack

26U, Flatpacked, Black

Part No.: 714228

Intellinet 2 Post Open Frame Racks are an ideal solution for space-constrained or cost-conscious 19-inch rackmount purposes. Designed for networking applications in I.T. environments.

#### Features:

- For 19 in. rackmount applications
- Fast Installation
- Solid structure
- Numbered rackmount spaces
- Option to use levelling feet or castors
- Ships flatpacked
- Three-Year Warranty

#### General

• 19 in.

• Height: 26U

Color: Black RAL9005

#### **Dimensions**

- 602.7 (L) x 600 (W) x 1295.38 (H) [mm]
- 23.73 (L) x 23.62 (W) x 51 (H) [in]