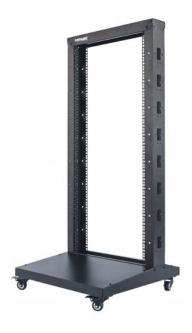

# 19" 2 Post Open Frame Rack

26U, Flatpacked, Black

Part No.: 714228

Intellinet 2 Post Open Frame Racks are an ideal solution for space-constrained or cost-conscious 19-inch rackmount purposes. Designed for networking applications in I.T. environments.

#### Features:

- For 19 in. rackmount applications
- Fast Installation
- Solid structure
- Numbered rackmount spaces
- Option to use levelling feet or castors
- Ships flatpacked
- Three-Year Warranty

#### General

• 19 in.

• Height: 26U

Color: Black RAL9005

#### **Dimensions**

- 602.7 (L) x 600 (W) x 1295.38 (H) [mm]
- 23.73 (L) x 23.62 (W) x 51 (H) [in]