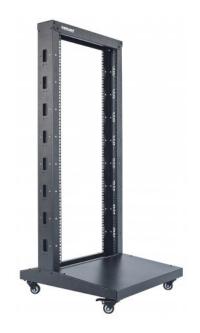

# 19" 2 Post Open Frame Rack

26U, Flatpacked, Black

Part No.: 714228

Intellinet 2 Post Open Frame Racks are an ideal solution for space-constrained or cost-conscious 19-inch rackmount purposes. Designed for networking applications in I.T. environments.

#### Features:

- For 19 in. rackmount applications
- Fast Installation
- Solid structure
- Numbered rackmount spaces
- Option to use levelling feet or castors
- Ships flatpacked
- Three-Year Warranty

#### General

• 19 in.

• Height: 26U

Color: Black RAL9005

#### **Dimensions**

- 602.7 (L) x 600 (W) x 1295.38 (H) [mm]
- 23.73 (L) x 23.62 (W) x 51 (H) [in]