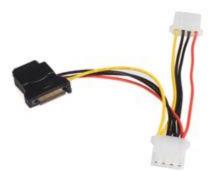

## SATA to LP4 Power Cable Adapter with 2 Additional LP4

StarTech ID: LP4SATAFM2L

The LP4SATAFM2L SATA to LP4 Power Cable, lets you power an IDE (LP4-connected) drive using a SATA power connector from the computer power supply. The adapter features two additional LP4 power connectors, offering the versatility to connect two additional (LP4 connected) drives (CD/DVD-ROM, HDD, etc.) using the same single connection to the computer power supply.

#### **Technical Specifications**

| Warranty    | Lifetime                                        |
|-------------|-------------------------------------------------|
| Connector A | 1 - SATA Power (15 pin) Plug                    |
| Connector B | 3 - LP4 (4 pin; Molex Large Drive Power) Female |